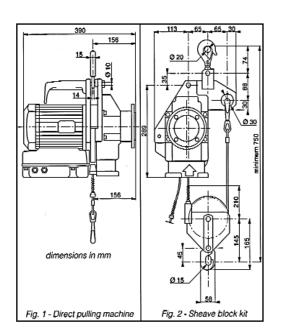

## Features:

- Unique wire rope gripping system allows unlimited lift potential, unlike a conventional drum winch.
- Compact, lightweight design means the unit can be easily transported by one person, quickly installed, and used in many difficult material handling situations.
- Adjustable upper and lower limit switches are standard with each unit which helps to prevent wire rope runoff.
- Efficient unit design reduces maintenance and operating costs.
- Available in a range of capacities
- Use of optional sheave block kit doubles load capacity.

| Techinical<br>Specifications |              | TR-30      | TR-10      |
|------------------------------|--------------|------------|------------|
|                              |              |            |            |
| Lifting Speed                | fpm (m/min.) | 17 (5)     | 50 (15)    |
| Weight                       | lbs (kg)     | 46 (21)    | 46 (21)    |
| Capacity of Motor            | h.p.         | 3/4        | 3/4        |
| Power Supply *               | V            | 110**      | 110**      |
| Length of Electric Cable:    |              |            |            |
| Control Cable                | ft (m)       | 10 (2.5)   | 10 (2.5)   |
| Power Supply                 | ft (m)       | 5 (1.5)    | 5 (1.5)    |
| Wire Rope:                   |              |            |            |
| Standard Length              | ft (m)       | 30 (10)    | 30 (10)    |
| Diameter                     | in. (mm)     | 1/4" (6.5) | 1/4" (6.5) |
| Construction                 |              | 5 x 19WS   | 5 x 19WS   |